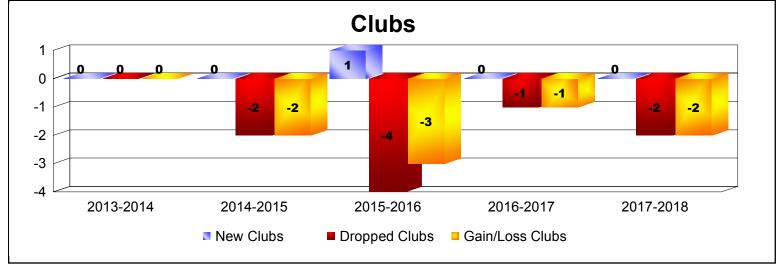

District 26 M1 As of June 2018 Cumulative

| Year      | New<br>Clubs | Dropped<br>Clubs | Gain/<br>Loss<br>Clubs | New<br>Members | Charter<br>Members | Reinstate<br>Members | Transfer<br>Members | Total<br>Member<br>Added | Total<br>Members<br>Dropped | Gain/<br>Loss<br>Members |
|-----------|--------------|------------------|------------------------|----------------|--------------------|----------------------|---------------------|--------------------------|-----------------------------|--------------------------|
| 2013-2014 | 0            | 0                | 0                      | 80             | 0                  | 10                   | 2                   | 92                       | -159                        | -67                      |
| 2014-2015 | 0            | -2               | -2                     | 107            | 0                  | 7                    | 6                   | 120                      | -155                        | -35                      |
| 2015-2016 | 1            | -4               | -3                     | 135            | 21                 | 7                    | 1                   | 164                      | -149                        | 15                       |
| 2016-2017 | 0            | -1               | -1                     | 110            | 0                  | 8                    | 2                   | 120                      | -174                        | -54                      |
| 2017-2018 | 0            | -2               | -2                     | 136            | 0                  | 10                   | 5                   | 151                      | -180                        | -29                      |
| Average   | 0            | -2               | -2                     | 114            | 4                  | 8                    | 3                   | 129                      | -163                        | -34                      |