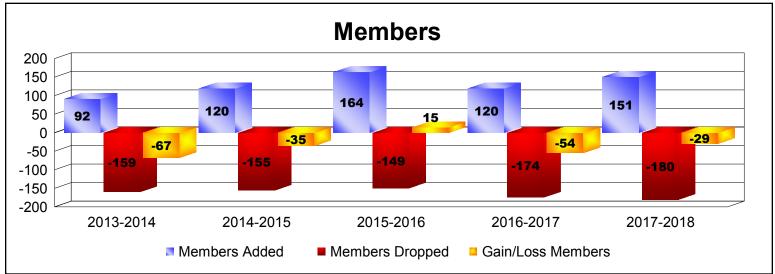

District 26 M1 As of June 2018 Cumulative

| Year      | New<br>Clubs | Dropped<br>Clubs | Gain/<br>Loss<br>Clubs | New<br>Members | Charter<br>Members | Reinstate<br>Members | Transfer<br>Members | Total<br>Member<br>Added | Total<br>Members<br>Dropped | Gain/<br>Loss<br>Members |
|-----------|--------------|------------------|------------------------|----------------|--------------------|----------------------|---------------------|--------------------------|-----------------------------|--------------------------|
| 2013-2014 | 0            | 0                | 0                      | 80             | 0                  | 10                   | 2                   | 92                       | -159                        | -67                      |
| 2014-2015 | 0            | -2               | -2                     | 107            | 0                  | 7                    | 6                   | 120                      | -155                        | -35                      |
| 2015-2016 | 1            | -4               | -3                     | 135            | 21                 | 7                    | 1                   | 164                      | -149                        | 15                       |
| 2016-2017 | 0            | -1               | -1                     | 110            | 0                  | 8                    | 2                   | 120                      | -174                        | -54                      |
| 2017-2018 | 0            | -2               | -2                     | 136            | 0                  | 10                   | 5                   | 151                      | -180                        | -29                      |
| Average   | 0            | -2               | -2                     | 114            | 4                  | 8                    | 3                   | 129                      | -163                        | -34                      |